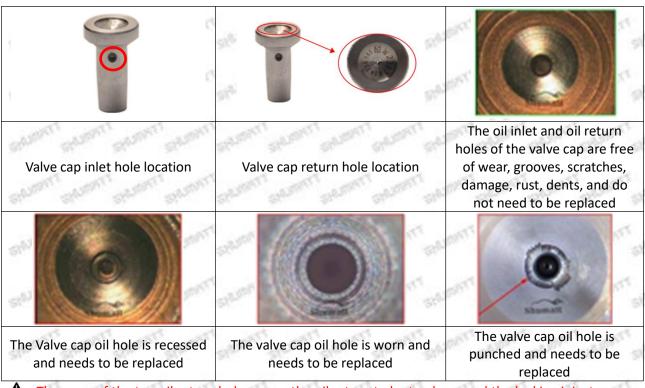

#### (1) Valve Cap

Under the microscope, magnify 20 times to check that the oil inlet hole of the valve cap and the oil return hole of the bonnet are not worn, grooved, scratched, damaged, rusted or dented.

The wear of the top oil return hole causes the oil return to be too large and the leaking injector cannot inject oil

⚠ The side inlet hole is blocked causing the injector to establish the pressure chamber and the injector to function normally

Mob/Whatsapp: +86 13410541523 Tel: +8675523215133

Email: <u>ruby@shumatt.com</u> Website: <u>www.shumatt.com</u>

A Wear of the ca

Wear of the cap cavity can cause the injector to work properly when the injector is badly delayed.