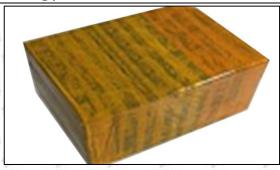

### 3.7.F00VC01368 Valve Assembly's Packing

**Domestic express packaging:** Usually wrapped in waterproof scotch tape, such as picture No.2.

International express packaging: Wrapped with waterproof yellow tape After wrapping the black protective film, such as picture No. 3.

Email: ruby@shumatt.com Website: www.shumatt.com

Pic No.1 **Domestic express packaging:** 

Wrapped by Transparent tape

Pic No.2

Wrapped with yellow tape after wrapping black protective film

Pic No.3

**Pallet Shipping:** Use pallet that meet export requirements, and use white wrapping protective film to wrap and bind with cable ties