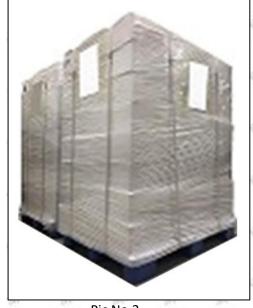

Pallet Shipping: Use fumigation free and recycling trays that meet export requirements, and use white wrapping protective film to wrap and bind with cable ties for the outside, such as picture No. 4, Also, the products can be packaged according to customers' requirements.

Email: ruby@shumatt.com Website: www.shumatt.com

Pic No.1 **Domestic express packaging:** 

Wrapped by Transparent tape

Pic No.2

Wrapped with yellow tape after wrapping black protective film

Pic No.3

**Pallet Shipping:** Use pallet that meet export requirements, and use white wrapping protective film to wrap and bind with cable ties