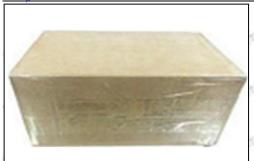

### 3.7.F00VC01368 Valve Assembly's Packing

**Domestic express packaging:** Usually wrapped in waterproof scotch tape, such as picture No.2.

International express packaging: Wrapped with waterproof yellow tape After wrapping the black protective film, such as picture No. 3.

Email: ruby@shumatt.com Website: www.shumatt.com

Pic No.1 **Domestic express packaging:** 

Wrapped by Transparent tape

Pic No.2

Wrapped with yellow tape after wrapping black protective film

Pic No.3

**Pallet Shipping:** Use pallet that meet export requirements, and use white wrapping protective film to wrap and bind with cable ties