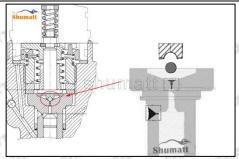

#### 2.1.F00VC01368 Injector Valve Assembly's Installation Precautions

- (1) Clean the injector valve assembly in an ultrasonic cleaner for 3-5 minutes before installation, so as to make the stains, dust, rust-proof oil oxides, paraffin base, naphthenic base, intermediate base, salt, lead naphthenate, zinc naphthenate, sodium petroleum sulfonate, barium petroleum sulfonate, calcium petroleum sulfonate, tallow diamine trioleate, rosinamine on the surface of the valve assembly fall off.
- (2) Use compressed air to clean the cleaning fluid attached to the surface of the valve assembly after cleaning, and clean it up to the standard of use, as below
- (3) When installing the valve stem, make sure that the valve stem and the bonnet must ensure that the valve stem can move smoothly in it. as below

Mob/Whatsapp: +86 13410541523 Tel: +8675523215133

Email: <u>ruby@shumatt.com</u> Website: <u>www.shumatt.com</u>

(4) When installing the valve stem, make sure that the valve stem and the bonnet must ensure that the valve stem can move smoothly in it. as below

If the injector steel ball and the ball seat are not installed in accordance with the standard, it may cause serious damage to the injector valve assembly