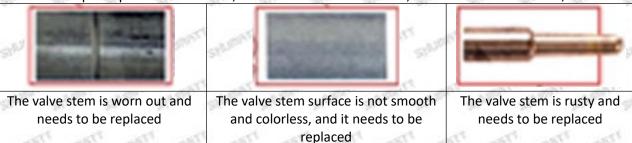

#### (2) Valve Rod

Microscope amplification 20 times, check the valve rod for wear, not smooth surface color, rust

The excessive clearance between the stem wear and the housing and between the cap causes an injector delay

⚠ The valve stem lag will cause the injector to start the solenoid to start, and the oil needle can not return quickly after the nozzle is opened

• Check the injector components before replacing the injector valve assembly according following the injector service manual to avoid further damage to the injector valve assembly.