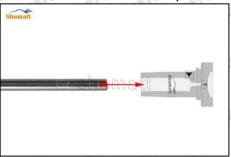

#### 2.1.F00VC01368 Injector Valve Assembly's Installation Precautions

- (1) Clean the injector valve assembly in an ultrasonic cleaner for 3-5 minutes before installation, so as to make the stains, dust, rust-proof oil oxides, paraffin base, naphthenic base, intermediate base, salt, lead naphthenate, zinc naphthenate, sodium petroleum sulfonate, barium petroleum sulfonate, calcium petroleum sulfonate, tallow diamine trioleate, rosinamine on the surface of the valve assembly fall off.
- (2) Use compressed air to clean the cleaning fluid attached to the surface of the valve assembly after cleaning, and clean it up to the standard of use, as below
- (3) When installing the valve stem, make sure that the valve stem and the bonnet must ensure that the valve stem can move smoothly in it. as below

Mob/Whatsapp: +86 13410541523 Tel: +8675523215133

Email: <u>ruby@shumatt.com</u> Website: <u>www.shumatt.com</u>

(4) When installing the valve stem, make sure that the valve stem and the bonnet must ensure that the valve stem can move smoothly in it. as below