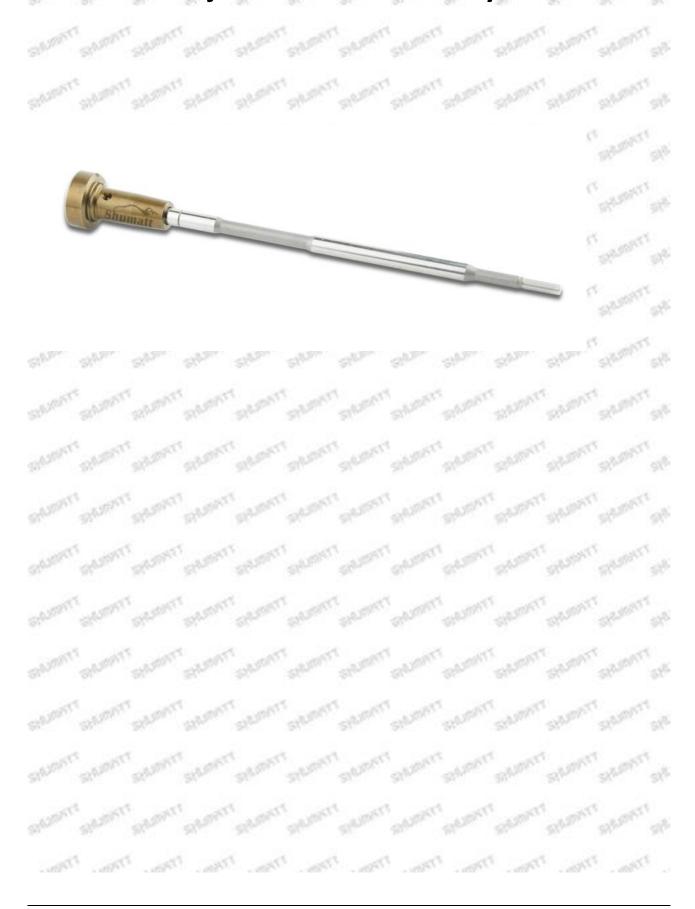

## 1.1.F00VC01368 Injector Valve Assembly's Basic Information

| Title | China made brand new fuel injector valve assembly F00VC01368 |
|-------|--------------------------------------------------------------|
| SKU1  | G1S8F00VC01368                                               |
| SKU2  | G1L10F00VC01368/L10000B2BC01368                              |

#### 1.3.F00VC01368 Injector Valve Assembly's Specifications and Dimensions Parameters

Valve Assembly Size: 13 cm\*2 cm \*2 cm Valve Assembly Box Size: 14 cm \*3 cm \*3 cm Valve Assembly Packing Size: 31 cm \*12 cm

Valve Assembly Net Weight: 0.03kg Valve Assembly Gross Weight: 0.03kg

Valve Assembly Quality: China Made Brand New Injector Valve Assembly

Valve Assembly MOQ: 4 PCS